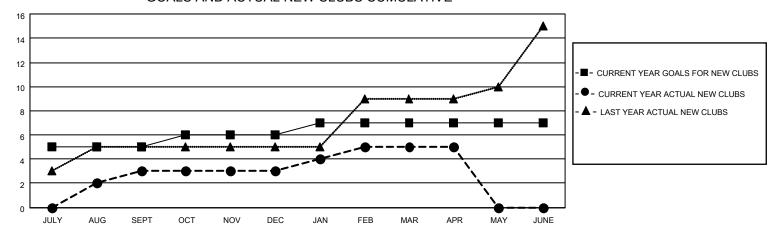

## GOALS AND ACTUAL NEW CLUBS CUMULATIVE

## MONTHLY MEMBERSHIP PROGRESS REPORT

LOCATION INDIA District 320 G Results as of: 4/30/2023

| Clubs RESULTS FOR 2022-2023 |               |           |               | Members               |                        |                         |                                                    |
|-----------------------------|---------------|-----------|---------------|-----------------------|------------------------|-------------------------|----------------------------------------------------|
|                             |               |           |               | RESULTS FOR 2022-2023 |                        |                         |                                                    |
| QUARTER                     | NEW CLUB GOAL | NEW CLUBS | DROPPED CLUBS | QUARTER MEMI          | BER GROWTH NET<br>GOAL | MEMBER GROWTH<br>ACTUAL | DROPPED<br>MEMBERS ACTUAL<br>(including transfers) |
| JULY/AUG/SEPT               | 5             | 3         | 1             | JULY/AUG/SEPT         | 100                    | 110                     | 27                                                 |
| OCT/NOV/DEC                 | 1             | 0         | 0             | OCT/NOV/DEC           | 50                     | 60                      | 102                                                |
| JAN/FEB/MAR                 | 1             | 2         | 0             | JAN/FEB/MAR           | 50                     | 111                     | 2                                                  |
| APR/MAY/JUNE                | 0             | 0         | 0             | APR/MAY/JUNE          | 50                     | 11                      | 4                                                  |