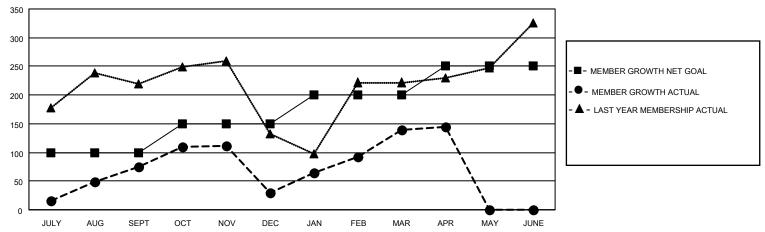

## GOALS AND ACTUAL MEMBERS CUMULATIVE

| DROPPED CLUBS: 1 |     | 42 CLUBS OF 92 ADDED 1 OR<br>MORE NEW MEMBERS | GENDER DISTRIBUTION             |                                |  |
|------------------|-----|-----------------------------------------------|---------------------------------|--------------------------------|--|
|                  |     |                                               | MALE<br>FEMALE                  | 2,459 (80.20%)<br>607 (19.80%) |  |
| DROPPED MEMBERS  |     |                                               | NON BINARY PREFER NOT TO ANSWER | 0 (0.00%)<br>0 (0.00%)         |  |
| DECEASED         | 5   |                                               | THE ENTITY TO ANOWER            | 0 (0.0070)                     |  |
| CLUB CANCELLED   | 10  | CLICK HERE FOR CUMULATIVE                     | TOTAL FAMILY UNIT MEMBERS       | 967                            |  |
| OTHER            | 120 | MEMBERSHIP DATA                               |                                 |                                |  |
| TOTAL            | 135 |                                               | FAMILY MEMBERS PAYING HAI       | LF DUES 501                    |  |

## MONTHLY MEMBERSHIP PROGRESS REPORT

LOCATION INDIA District 320 G Results as of: 4/30/2023

| Clubs RESULTS FOR 2022-2023 |               |           |               | Members               |                        |                         |                                                    |
|-----------------------------|---------------|-----------|---------------|-----------------------|------------------------|-------------------------|----------------------------------------------------|
|                             |               |           |               | RESULTS FOR 2022-2023 |                        |                         |                                                    |
| QUARTER                     | NEW CLUB GOAL | NEW CLUBS | DROPPED CLUBS | QUARTER MEMI          | BER GROWTH NET<br>GOAL | MEMBER GROWTH<br>ACTUAL | DROPPED<br>MEMBERS ACTUAL<br>(including transfers) |
| JULY/AUG/SEPT               | 5             | 3         | 1             | JULY/AUG/SEPT         | 100                    | 110                     | 27                                                 |
| OCT/NOV/DEC                 | 1             | 0         | 0             | OCT/NOV/DEC           | 50                     | 60                      | 102                                                |
| JAN/FEB/MAR                 | 1             | 2         | 0             | JAN/FEB/MAR           | 50                     | 111                     | 2                                                  |
| APR/MAY/JUNE                | 0             | 0         | 0             | APR/MAY/JUNE          | 50                     | 11                      | 4                                                  |